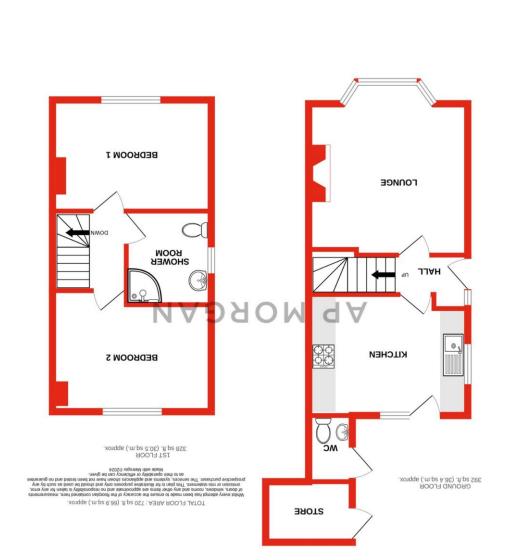

The property is approached via a large gravelled driveway offering parking for multiple vehicles.

Once inside, the layout briefly comprises: Entrance hallway, spacious lounge with open fire and bay window to the front aspect, fitted kitchen/diner having a range of wall and base units with integrated oven, gas hob and inset ceramic sink with door leading out to the rear garden.

Rising upstairs the first floor landing leads off to two goodsized double bedrooms, and a generous family shower room.

Moving outside, the property enjoys a wraparound rear garden which has a patio area, a turfed lawn and a variety of mature shrubs and plants. There is a gate leading out to the front driveway and access to a storage cupboard and a w/c.

## **Details:**

**Entrance Hall** 

**Lounge** 14'2" x 13' (4.32m x 3.96m) Max into bay

**Kitchen/Diner** 12'8" x 9'6" (3.86m x 2.9m)

Garden Store & W/C

**First Floor Landing** 

**Bedroom One** 9' x 13' (2.74m x 3.96m)

**Bedroom Two** 9'3" x 13' (2.82m x 3.96m)

**Shower Room** 7'9" x 7' (2.36m x 2.13m)

**Council Tax Band:** B (tbc by solicitors). **Tenure:** Freehold (tbc by solicitors).

For more information or to arrange a viewing, please call us on 01527 910 300.