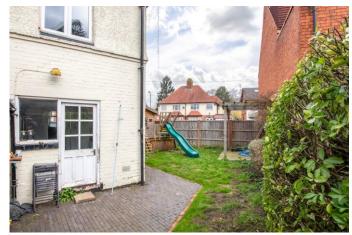

Rising upstairs the first floor landing leads off to two goodsized double bedrooms, and a generous family shower room.

Moving outside, the property enjoys a wraparound rear garden which has a patio area, a turfed lawn and a variety of mature shrubs and plants. There is a gate leading out to the front driveway and access to a storage cupboard and a w/c.