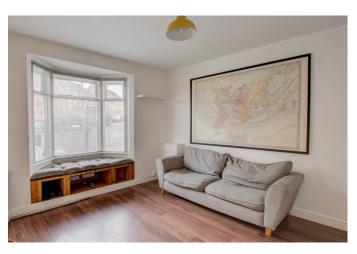

The property is approached via a large gravelled driveway offering parking for multiple vehicles.

Once inside, the layout briefly comprises: Entrance hallway, spacious lounge with open fire and bay window to the front aspect, fitted kitchen/diner having a range of wall and base units with integrated oven, gas hob and inset ceramic sink with door leading out to the rear garden.

## **Details:**

**Entrance Hall** 

**Lounge** 14'2" x 13' (4.32m x 3.96m) Max into bay

**Kitchen/Diner** 12'8" x 9'6" (3.86m x 2.9m)

Garden Store & W/C

**First Floor Landing** 

**Bedroom One** 9' x 13' (2.74m x 3.96m)