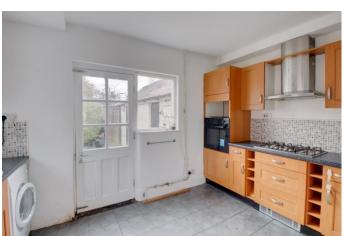

The property is approached via a large gravelled driveway offering parking for multiple vehicles.

Once inside, the layout briefly comprises: Entrance hallway, spacious lounge with open fire and bay window to the front aspect, fitted kitchen/diner having a range of wall and base units with integrated oven, gas hob and inset ceramic sink with door leading out to the rear garden.

## **Details:**

**Entrance Hall** 

**Lounge** 14'2" x 13' (4.32m x 3.96m) Max into bay

**Kitchen/Diner** 12'8" x 9'6" (3.86m x 2.9m)

Garden Store & W/C

**First Floor Landing** 

**Bedroom One** 9' x 13' (2.74m x 3.96m)