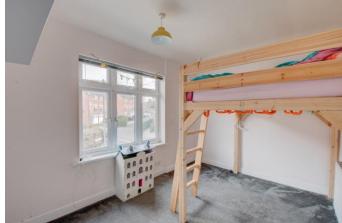

Rising upstairs the first floor landing leads off to two goodsized double bedrooms, and a generous family shower room.

Moving outside, the property enjoys a wraparound rear garden which has a patio area, a turfed lawn and a variety of mature shrubs and plants. There is a gate leading out to the front driveway and access to a storage cupboard and a w/c.

## **Details:**

**Entrance Hall** 

**Lounge** 14'2" x 13' (4.32m x 3.96m) Max into bay

**Kitchen/Diner** 12'8" x 9'6" (3.86m x 2.9m)

Garden Store & W/C

**First Floor Landing** 

**Bedroom One** 9' x 13' (2.74m x 3.96m)

**Bedroom Two** 9'3" x 13' (2.82m x 3.96m)

**Shower Room** 7'9" x 7' (2.36m x 2.13m)

**Council Tax Band:** B (tbc by solicitors). **Tenure:** Freehold (tbc by solicitors).

For more information or to arrange a viewing, please call us on 01527 910 300.