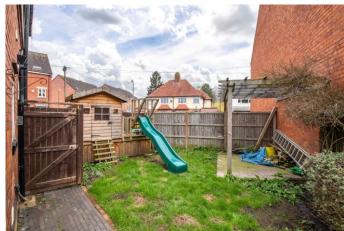

Rising upstairs the first floor landing leads off to two goodsized double bedrooms, and a generous family shower room.

Moving outside, the property enjoys a wraparound rear garden which has a patio area, a turfed lawn and a variety of mature shrubs and plants. There is a gate leading out to the front driveway and access to a storage cupboard and a w/c.