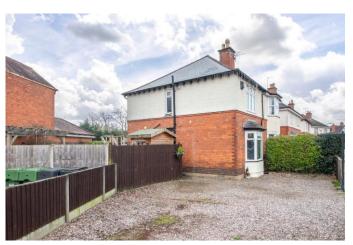

# **Description:**

Offered with no onward chain is this traditional, two double bedroom, semi-detached home; situated on a generous corner plot within a popular and convenient location just to the North of Bromsgrove Town Centre.

The property is approached via a large gravelled driveway offering parking for multiple vehicles.

Once inside, the layout briefly comprises: Entrance hallway, spacious lounge with open fire and bay window to the front aspect, fitted kitchen/diner having a range of wall and base units with integrated oven, gas hob and inset ceramic sink with door leading out to the rear garden.