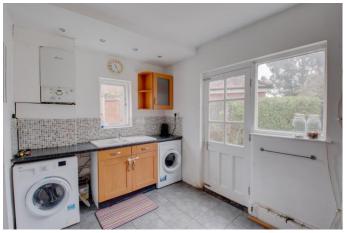

The property is approached via a large gravelled driveway offering parking for multiple vehicles.

Once inside, the layout briefly comprises: Entrance hallway, spacious lounge with open fire and bay window to the front aspect, fitted kitchen/diner having a range of wall and base units with integrated oven, gas hob and inset ceramic sink with door leading out to the rear garden.

## **Details:**

**Entrance Hall** 

**Lounge** 14'2" x 13' (4.32m x 3.96m) Max into bay

**Kitchen/Diner** 12'8" x 9'6" (3.86m x 2.9m)

Garden Store & W/C

**First Floor Landing** 

**Bedroom One** 9' x 13' (2.74m x 3.96m)