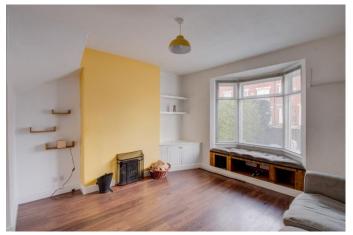

The property is approached via a large gravelled driveway offering parking for multiple vehicles.

Once inside, the layout briefly comprises: Entrance hallway, spacious lounge with open fire and bay window to the front aspect, fitted kitchen/diner having a range of wall and base units with integrated oven, gas hob and inset ceramic sink with door leading out to the rear garden.

## **Details:**

**Entrance Hall** 

**Lounge** 14'2" x 13' (4.32m x 3.96m) Max into bay

**Kitchen/Diner** 12'8" x 9'6" (3.86m x 2.9m)

Garden Store & W/C

**First Floor Landing** 

**Bedroom One** 9' x 13' (2.74m x 3.96m)