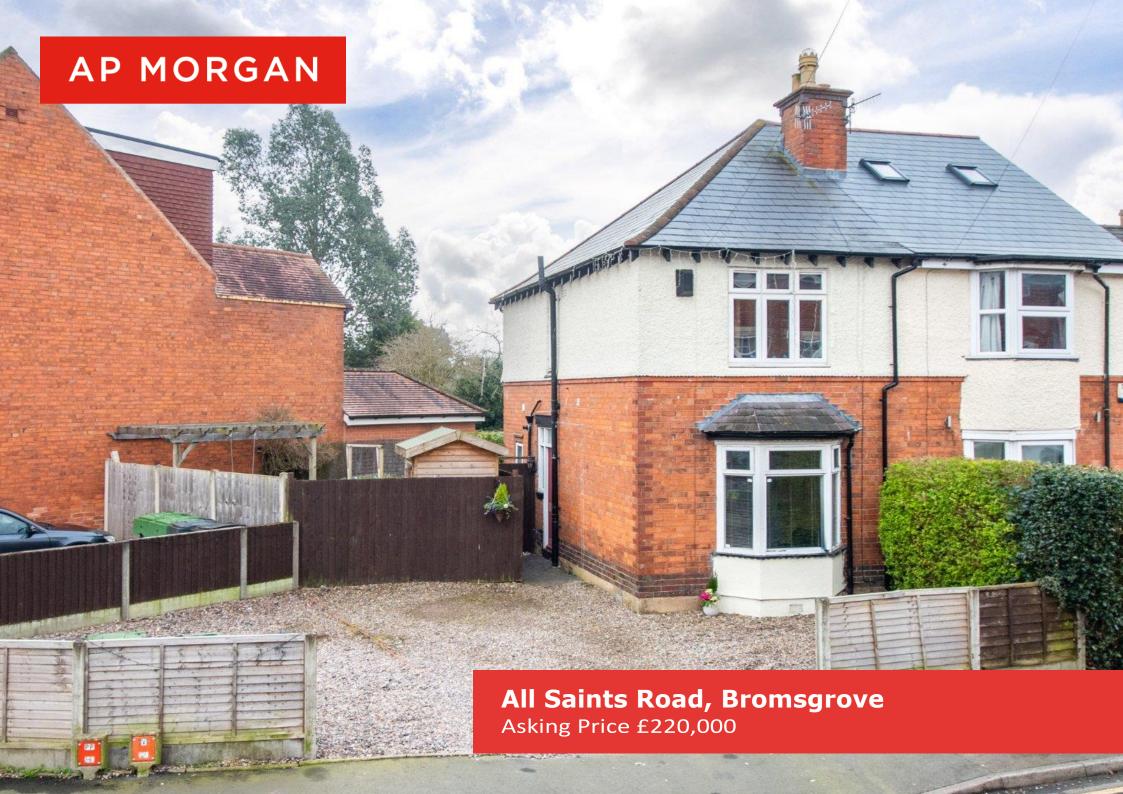

# **Description:**

Offered with no onward chain is this traditional, two double bedroom, semi-detached home; situated on a generous corner plot within a popular and convenient location just to the North of Bromsgrove Town Centre.

The property is approached via a large gravelled driveway offering parking for multiple vehicles.

Once inside, the layout briefly comprises: Entrance hallway, spacious lounge with open fire and bay window to the front aspect, fitted kitchen/diner having a range of wall and base units with integrated oven, gas hob and inset ceramic sink with door leading out to the rear garden.

The property is conveniently located within easy distance from the new leisure centre and to the town centre offering a range of eateries, supermarkets as well as doctors, dentists, Health Centre and professional services. In addition, there are well regarded, first, middle, and high schools and easy access to the motorway network (M5 and M42).